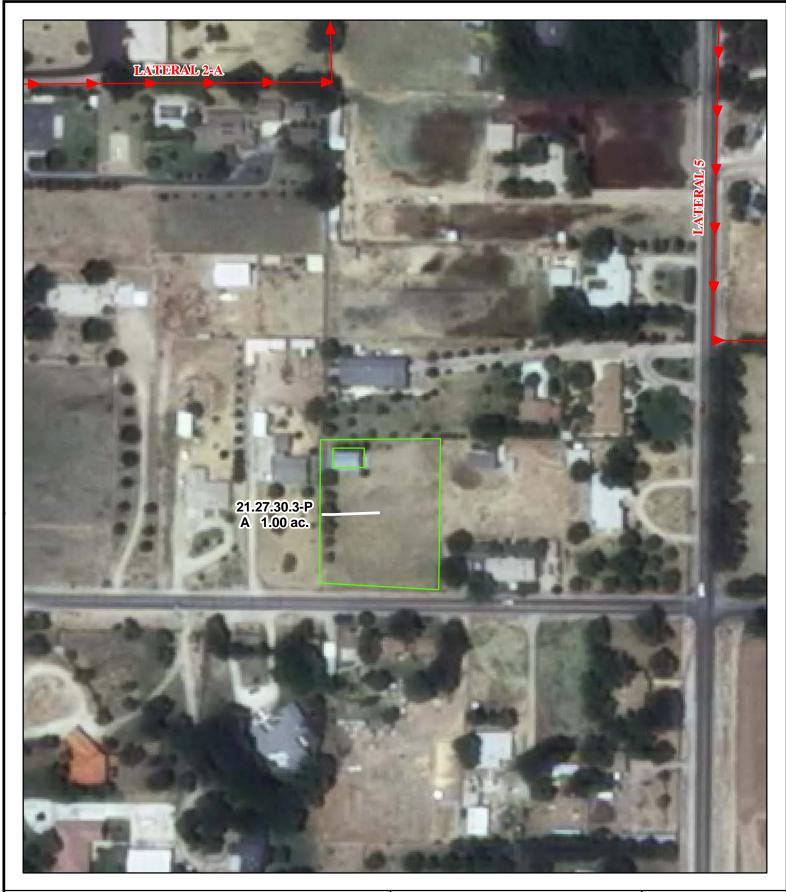

f. Location and Amount of Irrigated Acreage:

Section 30, Township 21S, Range 27E, N.M.P.M.

Pt. SW<sup>1</sup>/<sub>4</sub> 1.00 acres

Total: 1.00 acres

As shown on the attached revised Hydrographic Survey Map for Subfile No. 21.27.30.3-P, and the CID Section Hydrographic Survey Map Sheet No. 39 (1999-2011), included in Part F of this Appendix, representing the Court record as of the date of the filing of this Decree.

#### **Tract Boundaries**

Surface Water Only

Supplemental Groundwater

Reservoir / Pond

No Right

2009 Digital Orthophotography Grid Interval = 1000

Scale 1 " = 150;

1:1,800

# **Pecos River Stream System Carlsbad Irrigation District**

Hydrographic Survey Township 21

The Doyal & Shauna Rodgers Trust Subfile 21.27.30.3-P

D.D.